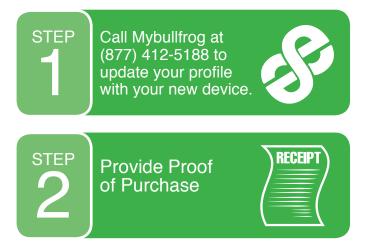

#### What Should I Do if I Change My Device?

Switching coverage to another device is easy:

Call (877) 412-5188 for more information on device eligibility and making the switch.

|                                                                                                                                                                                                                                                                                                                 | Smart Protection Program At A Glance                                                                                                                                                                                                                                                                                                                                                                                                                                                                                                   |                                                        |                                                         |                                                        |                                     |       |
|-----------------------------------------------------------------------------------------------------------------------------------------------------------------------------------------------------------------------------------------------------------------------------------------------------------------|----------------------------------------------------------------------------------------------------------------------------------------------------------------------------------------------------------------------------------------------------------------------------------------------------------------------------------------------------------------------------------------------------------------------------------------------------------------------------------------------------------------------------------------|--------------------------------------------------------|---------------------------------------------------------|--------------------------------------------------------|-------------------------------------|-------|
| Retail Price                                                                                                                                                                                                                                                                                                    |                                                                                                                                                                                                                                                                                                                                                                                                                                                                                                                                        | < = \$349.99                                           | \$350 - \$499.99                                        | \$500 - \$599.99                                       | \$600 - \$1000                      |       |
| Monthly Premium                                                                                                                                                                                                                                                                                                 |                                                                                                                                                                                                                                                                                                                                                                                                                                                                                                                                        | \$6.95                                                 | \$6.95                                                  | \$6.95                                                 | \$9.95                              |       |
| 12 Months Paid in Adva                                                                                                                                                                                                                                                                                          | nce                                                                                                                                                                                                                                                                                                                                                                                                                                                                                                                                    | nce \$83 \$83 \$83 \$119                               |                                                         |                                                        | \$119                               |       |
| 24 Months Paid in Adva                                                                                                                                                                                                                                                                                          | nce \$165 \$165 \$165 \$239                                                                                                                                                                                                                                                                                                                                                                                                                                                                                                            |                                                        |                                                         | 4 Months Paid in Advance                               |                                     | \$239 |
| Deductible                                                                                                                                                                                                                                                                                                      | \$49 \$119 \$149 \$199                                                                                                                                                                                                                                                                                                                                                                                                                                                                                                                 |                                                        |                                                         | \$199                                                  |                                     |       |
| Your Premium and Ded<br>purchase                                                                                                                                                                                                                                                                                | uctible are based on date. The deductible                                                                                                                                                                                                                                                                                                                                                                                                                                                                                              | the non-contract, non-sub<br>e must be paid before you | sidized new retail price of<br>receive your replacement | the model of your mobile<br>t equipment and is non-rei | device or phone on the<br>fundable. |       |
| What's<br>Covered?                                                                                                                                                                                                                                                                                              | Our comprehensive coverage includes an impressive range of unexpected incidents: loss, theft, accidental physical damage, malfunction past the manufacturer's warranty, and liquid damage.                                                                                                                                                                                                                                                                                                                                             |                                                        |                                                         |                                                        |                                     |       |
| What's Not<br>Covered?                                                                                                                                                                                                                                                                                          | While our program covers more than you can imagine, there are a few exceptions. Any normal wear and tear, pre-existing flaws, or cosmetic damage is not covered. Other exclusions may apply. Have questions or need more details? Your policy and extended warranty terms & conditions have all the information you'll need on what can and can't be reported.                                                                                                                                                                         |                                                        |                                                         |                                                        |                                     |       |
| When Am I<br>Covered?                                                                                                                                                                                                                                                                                           | Coverage starts as soon as you enroll at the store.<br>Or, if you need a moment to think it over, enroll your device any time after your initial purchase and your coverage will start 30 days later. Please note that your device must be fully operational and have no damage in order to still be eligible for coverage.<br>Your extended warranty service contract coverage begins 365 days (12 months) after (1) your initial purchase date or (2) the date your original manufacturer's warranty expires, whichever comes first. |                                                        |                                                         |                                                        |                                     |       |
| How Will I Be<br>Billed?                                                                                                                                                                                                                                                                                        | Our low premiums are designed to provide coverage for anyone on a budget.<br>If you select monthly coverage, your premiums will be charged to your credit card by eSecuritel. This charge will appear<br>as ESH*SMART PROTECT INS on your credit card statement.                                                                                                                                                                                                                                                                       |                                                        |                                                         |                                                        |                                     |       |
| Otherwise you'll pay for 12 or 24 months of coverage at the time you purchase the program.   What Are the<br>Claim Limits? Our program allows 2 replacements within a rolling 12 month period for both components of your coverage:<br>Insurance and Extended Warranty. The plan also allows \$1,000 per claim. |                                                                                                                                                                                                                                                                                                                                                                                                                                                                                                                                        |                                                        |                                                         |                                                        |                                     |       |
| What Type of<br>Replacement<br>Equipment<br>Will I Receive?                                                                                                                                                                                                                                                     | Replacements are often new but on occasion may be reconditioned. While reconditioned equipment looks and functions just like new, it may have minor cosmetic flaws and contain non-original manufacturer parts and accessories. If the exact make and model is not available, your replacement will be of like kind and quality.                                                                                                                                                                                                       |                                                        |                                                         |                                                        |                                     |       |
| How Do I<br>Cancel?                                                                                                                                                                                                                                                                                             | We give you freedom of choice with the option of cancellation at any time. Call Mybullfrog at (877) 412-5188 for assistance from a representative. You may receive a refund according to applicable law.                                                                                                                                                                                                                                                                                                                               |                                                        |                                                         |                                                        |                                     |       |
| The Smart Protection Program combines the insurance and service warranty offerings.<br>Visit www.eSecuritel.com/smartprotection for our Privacy Statement and your complete Insurance<br>Policy and Service Warranty Agreement to determine your rights, duties, and exclusions.                                |                                                                                                                                                                                                                                                                                                                                                                                                                                                                                                                                        |                                                        |                                                         |                                                        |                                     |       |

#### How Do I Report a Claim?

Filing a claim with eSecuritel is easy. Follow our 3 step process to get your claim resolved quickly and efficiently.

If your claim is approved, you'll be directed to a participating Mybullfrog. com location to pay your deductible and pick up your replacement within 60 days. Returning your damaged or malfunctioning equipment is required regardless of condition. Failure to do so may result in a nonreturn fee of up to \$100. If eSecuritel determines your equipment wasn't malfunctioning or damaged, you may be charged a no trouble found fee of up to \$50. Please keep the receipt, original box, manual and all packaging materials for warranty purposes.