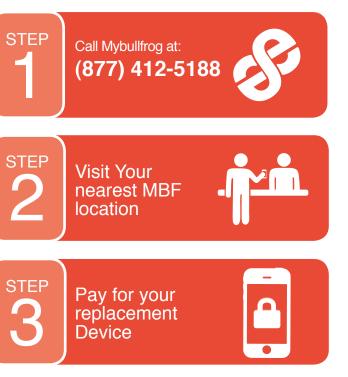

#### How Do I Report a Claim?

Filing a claim with eSecuritel is easy. Follow our 3 step process to get your claim resolved quickly and efficiently.

If your claim is approved, you'll be directed to a participating Mybullfrog. com location to pay your deductible and pick up your replacement within 60 days. Returning your damaged or malfunctioning equipment is required regardless of condition. Failure to do so may result in a nonreturn fee of up to \$100. If eSecuritel determines your equipment wasn't malfunctioning or damaged, you may be charged a no trouble found fee of up to \$50. Please keep the receipt, original box, manual and all packaging materials for warranty purposes.

For more details and a rundown of claim qualifications, visit http://esecuritel.com/smartprotection/HowitWorks/Claims.aspx

Note: The Smart Protection Program is a combination of our insurance and service warranty offerings. To purchase our Insurance plan separately, please call Mybullfrog at (877) 412-5188. The premium for exclusive insurance coverage is shown in Certificate Item 4 on the back.